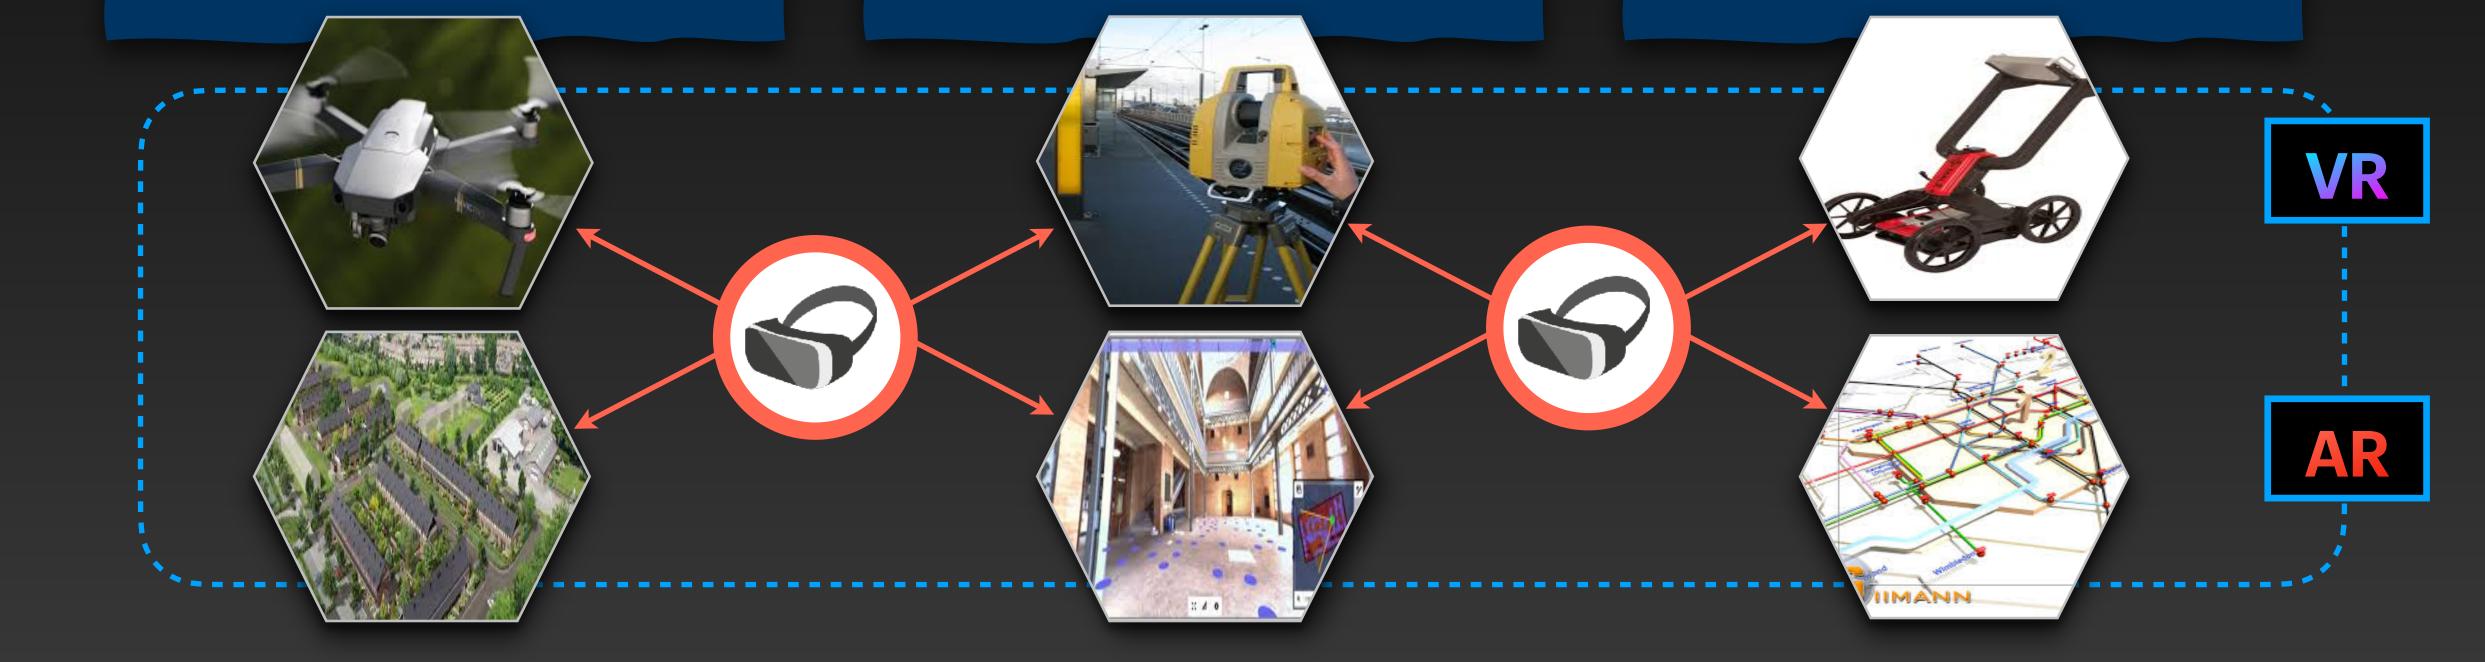

# GISVR 3D RAW DATA ACQUISITION

#### **Aerial Photogrammetry**

**3D Point Cloud (High Resolution)** 

3D Model (Accurate)

Picture (Real time data)

#### **Terrestrial Laser Scanning**

The Internal view can be captured using terrestrial laser scanning (TLS) to capture as built and processed using suitable software to create the 3D model.

#### **Utilities Survey**

Underground utility mapping is a process of identifying the position and labelling public utility mains which are located underground